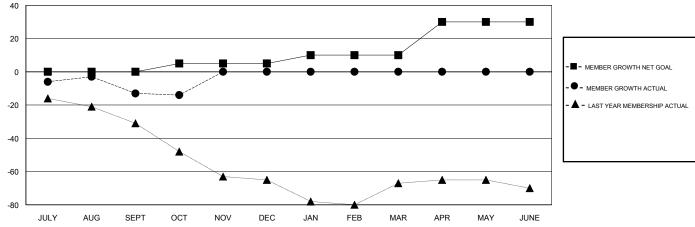

## GOALS AND ACTUAL MEMBERS CUMULATIVE

| DROPPED CLUBS: 0          |              | 9 CLUBS OF 45 ADDED 1 OR MORE<br>NEW MEMBERS | GENDER DISTRIBUTION  MALE 882 (71.01%)  FEMALE 360 (28.99%) |     |  |
|---------------------------|--------------|----------------------------------------------|-------------------------------------------------------------|-----|--|
| DROPPED MEMBERS           | PPED MEMBERS |                                              | Women Percentage Fiscal Year Goal: 30%                      |     |  |
| DECEASED                  | 2            | CLICK HERE FOR CUMULATIVE                    | TOTAL FAMILY UNIT MEMBERS                                   | 202 |  |
| OLUB CANCELLED 0 OTHER 27 |              | MEMBERSHIP DATA                              | FAMILY MEMBERS PAYING HALF                                  | 101 |  |
| TOTAL                     | 29           |                                              | DUES                                                        |     |  |